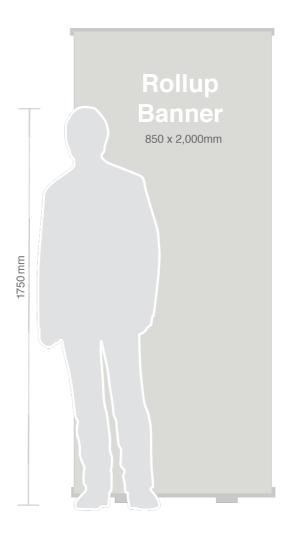

## **Roll-up Banner**

| Standard | 850 x 2,000mm   |
|----------|-----------------|
| Large    | 1,000 x 2,000mm |