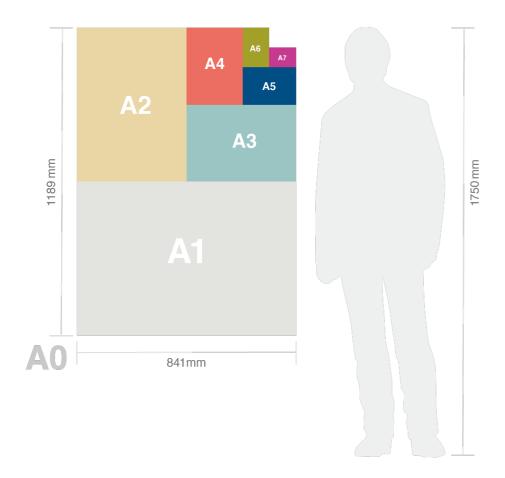

### **A Series Paper Sizes**

| Α0 | 841 x 1189mm |
|----|--------------|
| A1 | 594 x 841 mm |
| A2 | 420 x 594mm  |
| A3 | 297 x 420mm  |
| A4 | 210 x 297mm  |
| A5 | 148 x 210mm  |
| A6 | 105 x 148mm  |
| A7 | 74 x 100mm   |